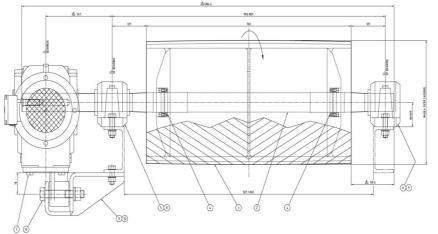

## Our engineers have been designing pulleys for over 40 years, and we have supplied pulleys to some of Australia's largest companies including Rio Tinto and BHP.

At IBS, we utilise Finite Element Analysis software to ensure our pulleys meet the most stringent design criteria. Coupled with our experience fabrication and quality control, we can ensure our pulleys can meet your demands. Using our fabrication partners in Australia and Asia, our pulleys can be supplied in the timeframe you require and within your budget. Our pulleys can be designed using locking elements, fully welded hubs, and many other options to suit your application. From Ø250mm to over Ø1.5m and over 2m wide, we can design and supply drive, tail, bend and counter weight pulleys to suit your requirements.