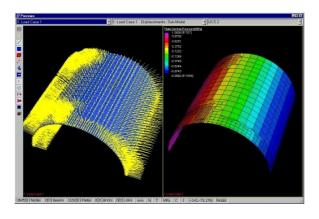

## Our engineers have been designing pulleys for over 40 years, and we have supplied pulleys to some of Australia's largest companies including Rio Tinto and BHP.

At IBS, we utilise Finite Element Analysis software to ensure our pulleys meet the most stringent design criteria. Coupled with our experience fabrication and quality control, we can ensure our pulleys can meet your demands. Using our fabrication partners in Australia and Asia, our pulleys can be supplied in the timeframe you require and within your budget. Our pulleys can be designed using locking elements, fully welded hubs, and many other options to suit your application. From Ø250mm to over Ø1.5m and over 2m wide, we can design and supply drive, tail, bend and counter weight pulleys to suit your requirements.