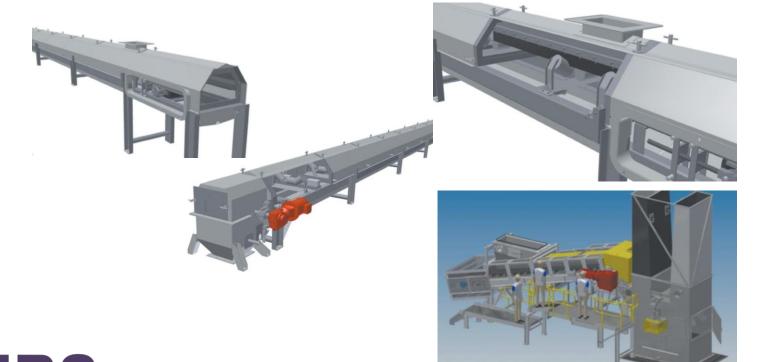

## Modular Belt Conveyors

## Identify. Create. Resolve.

IBS has expanded its Belt Conveyor offering to include a range of economical Modular Belt Conveyors.

IBS's Modular Belt Conveyor are designed in fixed section lengths and belt widths to reduce delivery lead times, installation times with spare parts inventory and reduce your Total Cost of Ownership. IBS's Modular Conveyors are manufactured in line with the outstanding quality of our custom built conveyors that our clients have come to expect.

Standard modules are in 3m sections, with a shorter, custom module to ensure the conveyor suits your plant layout. Head and tail sections are designed to cover a wide range of throughputs for each belt size. They can be used in horizontal and inclined applications – support legs can be positioned as required. All conveyors can include covers.

A typical application is for narrow belt width, fully enclosed modular sample and dust return conveyors. All of our conveyors can be designed for Modularisation and our Standard belt widths include 350mm, 450mm and 750mm.